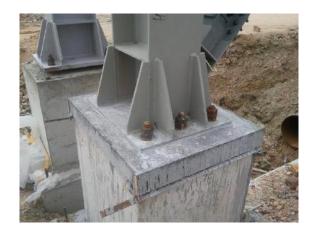

#### **Areas of Application:-**

- ✓ MCON NSG 60 is used for machine foundation grouting.
- Excellent as a grouting compound for base plate grouting of heavy duty machines, turbines etc.
- Also used for grouting/filling the Tie Rod holes/slots in the high quality concrete.
- Good for anchoring wide range of fixings.

#### **Grouting Application:**

At 30° C place the grout within 20 minutes of mixing to gain full benefit of the expansion process.

MCON NSG 60 can be placed in thicknesses up to 70mm in a single pour when used as an underplate grout.